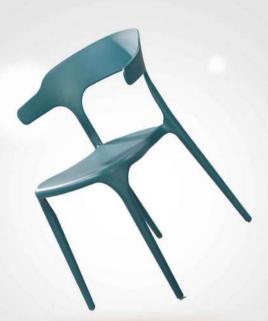

Where Comfort Meets Style

PKG STD: 6 CHAIRS 1 BOX

PKG STD: 8 CHAIRS 1 BOX

## HORECA SERIES

HORECA SERIES

Available Colors

PKG STD: 6 CHAIRS 1 BOX