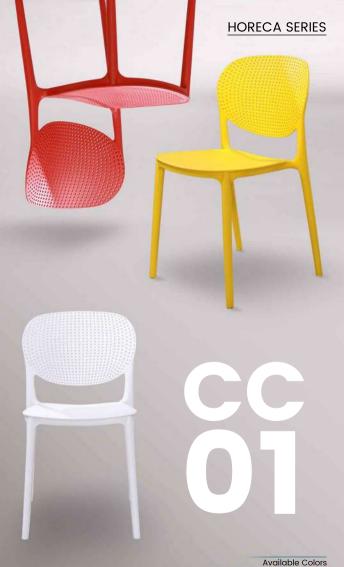

# HORECA SERIES

Where Comfort Meets Style

PKG STD: 6 CHAIRS 1 BOX

PKG STD: 8 CHAIRS 1 BOX